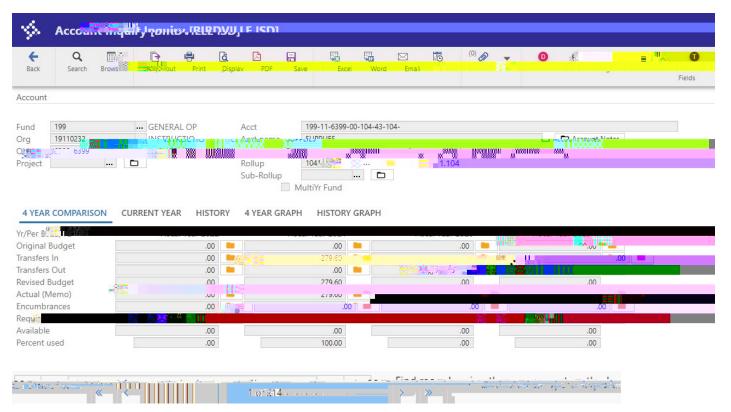

6. If you want to seedetail for any accountin Browse, double click the account and it will take you back to original screen. If the folder beside an amount is yellow, you can click on it to pull up detail.